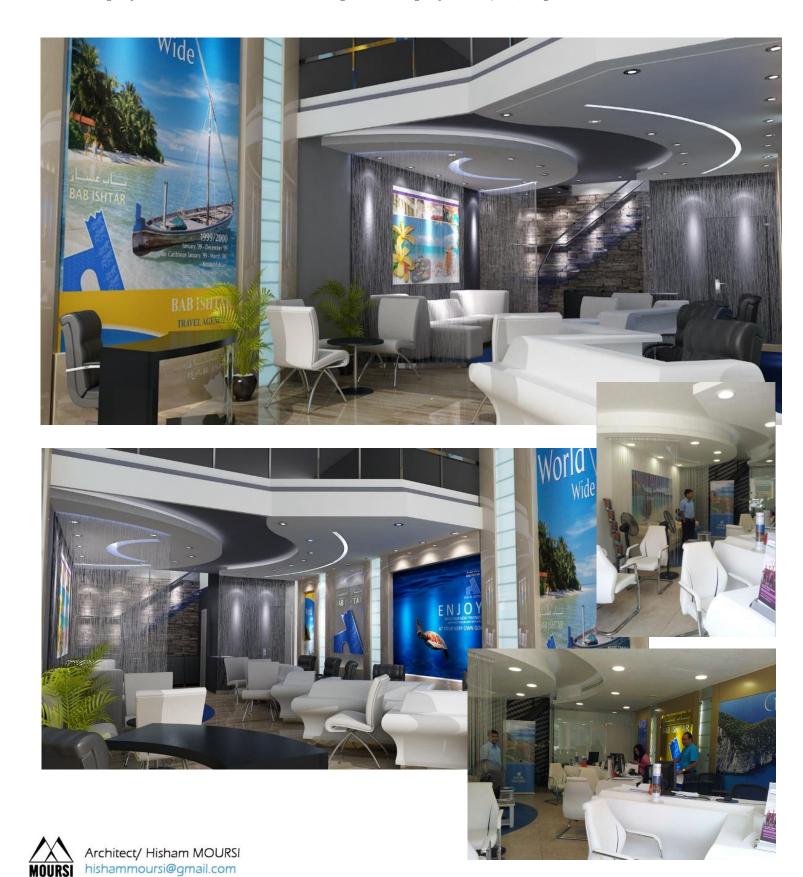

# Travel Agency Interior design

CLIENT

LOCATION

DESCRIPTION

SCOPE OF WORK

**STATUS** 

Bab Ishtar Travel Agency.

Doha- Qatar.

Interior design of a travel agency of 140 sqm Design – WD- Coordination – PM

Constructed