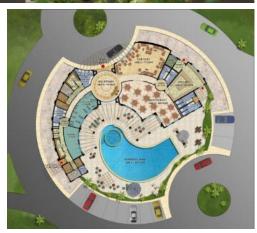

## **Shk. Mohamed Palace**

CLIENT Shk\Mohamed Al Thani. LOCATION

DESCRIPTION

SCOPE OF WORK

**STATUS** 

Wakir - Qatar

4,200 m² Luxury palace, Majlis, swim. Pool & facilities Design-WD-PM-Coordination

constructed