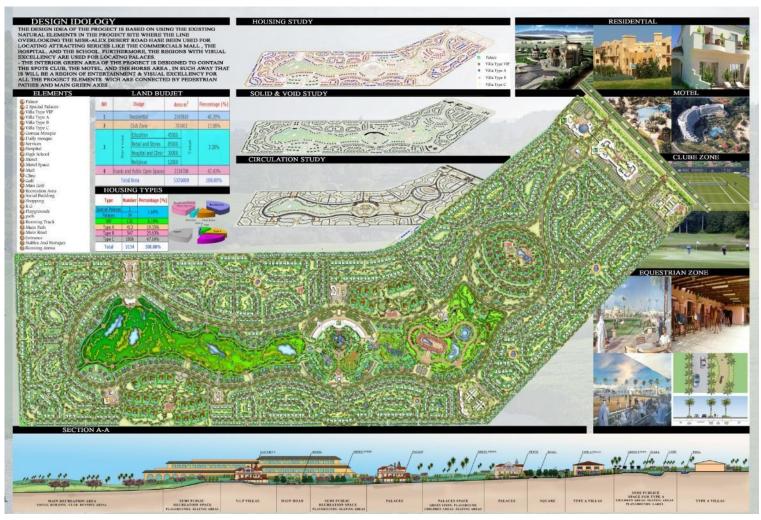

## Residential Complex of 5,367,000 m2

CLIENTLOCATIONDESCRIPTIONSCOPE OF WORKSTATUSGreeks investorsCairo- Egypt.Complex of 3052 villas & facilities (88,780m²)Design - PresentationUnder study