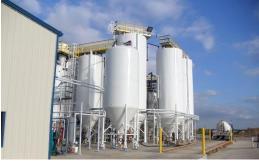

## **Schlumberger cement Factory**

CLIENT

Schlumberger Oilfield

LOCATION

DESCRIPTION

SCOPE OF WORK

**STATUS** 

5800m<sup>2</sup> Industrials / 350m<sup>2</sup> silos / 108m<sup>2</sup> offices Ras Laffan Qatar.

Design- coordination- supervision