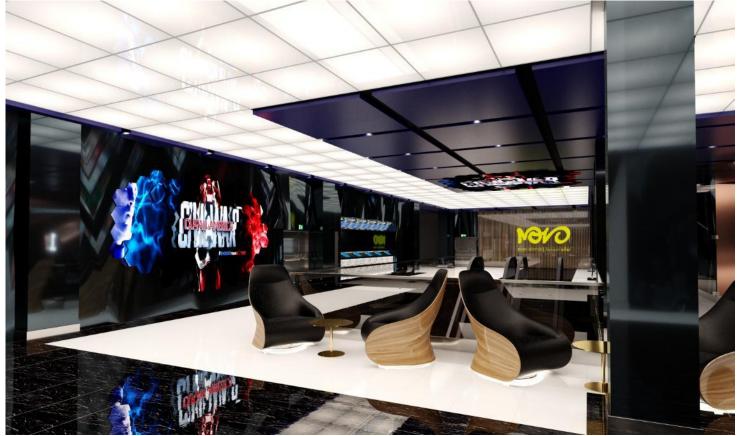

## **MSHIREB CINEMAS - 9 screens**

CLIENT

LOCATION

DESCRIPTION

SCOPE OF WORK

STATUS

NOVO CINEMA

Doha- Qatar.

7,000 m<sup>2</sup>.- 2 VIP + 1MX4D + IMAX + 5 standard

Project Manager

Constructed