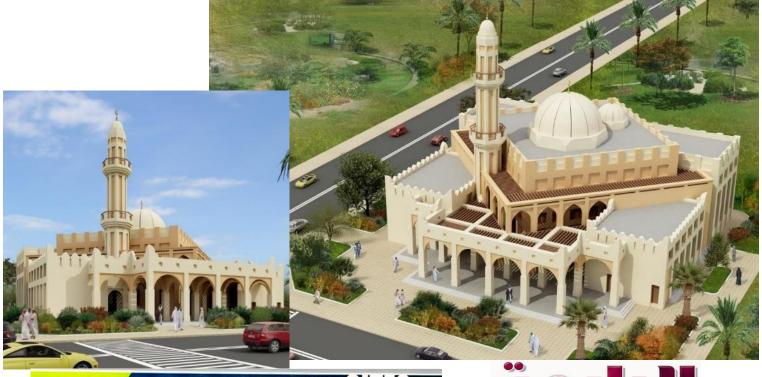

## **Qatar Mosque International competition - 1st prize**

CLIENT

LOCATION

DESCRIPTION

SCOPE OF WORK

STATUS

The ministry of awgaf

Doha- Qatar.

Awarded- The first prize for Qatar mosque competition.

Design-Presentation-WD

Construed

Head Eng Mohamed Kaled Afifi, have won many local and With a very flexible design that international prizes. The kind of leadership team in the company and help and of international competitions challenges.

James Cubitt and Partners. Awgaf's Standard mosque comguided by General Manager petition. The mosque, that could Eng Ibrahim Shekew and sup- accommodate more than 1,000 ported by Architecture Section people, is designed by architect Hisham Sameh Moursi.

architectural can fit and integrate with any landscape by shifting its comgiven by the management ponents without affecting on its gives confidence to the entire form, the mosque has a unique architectural concept, based ensure James Cubitt remain on on the combination of Qatari the top of architectural designs traditional architecture and Islamic motif. Standing tall, the has succeeded in achieving a mosque seems too emphasize fine balance among function, James Cubitt & Partners have the monotheism of God. One form and symbol in the concep-

just won the first prize for admits then that the architect tion and design of the mosque.

ي مسابقة معمارية كبري فريدة من نوعها . تابعة لوزارة الأوقاف والشؤون الإسلامية بدولة قطر . تحت عنوان مسابقة تصميم مساجد نموذجية ضمت العديد من المكاتب الاستشارية القطرية والعربية والعالمية . فاز المكتب حيث جمع بين جرية الابداع المعماري وأكاد يمية الحل الوظيفي والتشكيلي. فقد لمعماري القطري و تطويره . والاعتبارات المعمارية للعمارة الإسلامية القديمة

فوز جيمس كيوبت بجائزة وزارة الأوقاف

Architect/ Hisham MOURSI MOURSI hishammoursi@qmail.com