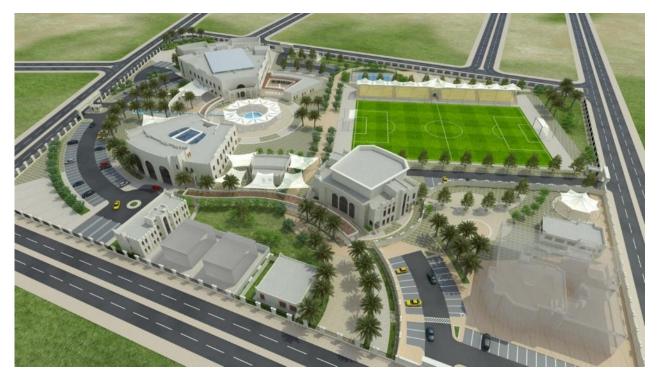

#### Ali Bin Hamad al-Attiyah multisport Arena Best project of the year 2015 in the Middle East

Oatar Olympic Committee

LOCATION

DESCRIPTION

SCOPE OF WORK

Doha- Qatar.

Multisport Arena for 7000 Persons of 45,000 m<sup>2</sup>

Conceptual Studies & Design

**STATUS** Constructed