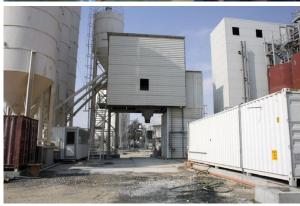

## **Schlumberger cement Factory**

CLIENT

Schlumberger Oilfield

LOCATION

DESCRIPTION

SCOPE OF WORK

**STATUS** 

5800m<sup>2</sup> Industrials / 350m<sup>2</sup> silos / 108m<sup>2</sup> offices Ras Laffan Qatar.

Design- coordination- supervision