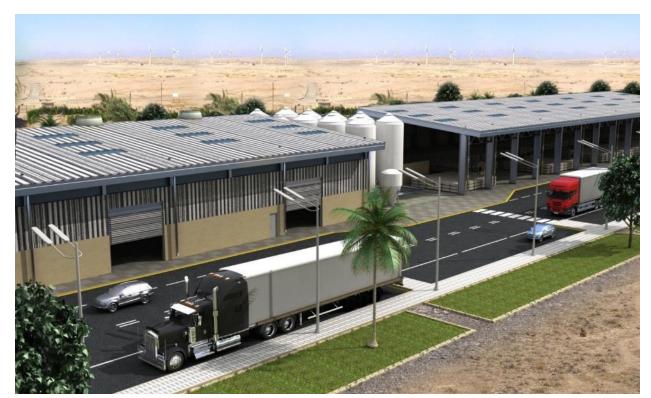

## **Schlumberger cement Factory**

CLIENT

Schlumberger Oilfield

LOCATION

DESCRIPTION

SCOPE OF WORK

**STATUS** 

5800m<sup>2</sup> Industrials / 350m<sup>2</sup> silos / 108m<sup>2</sup> offices Ras Laffan Qatar.

Design- coordination- supervision