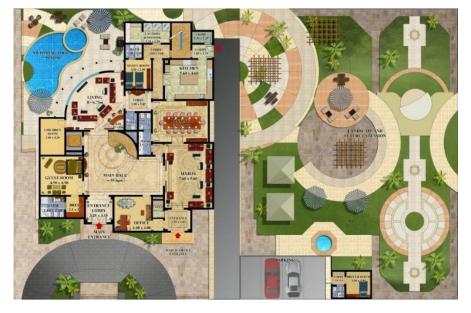

## **Shk. Mohamed Palace**

CLIENT Shk\Mohamed Al Thani. LOCATION

DESCRIPTION

SCOPE OF WORK

**STATUS** 

Wakir - Qatar

4,200 m² Luxury palace, Majlis, swim. Pool & facilities Design-WD-PM-Coordination

constructed