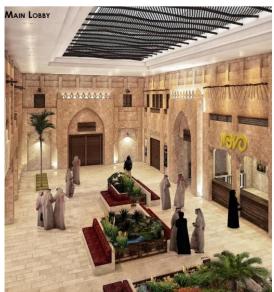

## **MSHIREB CINEMAS - 9 screens**

CLIENT

LOCATION

DESCRIPTION

SCOPE OF WORK

STATUS

NOVO CINEMA

Doha- Qatar.

7,000 m<sup>2</sup>.- 2 VIP + 1MX4D + IMAX + 5 standard

Project Manager

Constructed