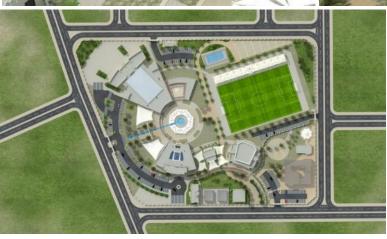

# **Al Duhail Cultural / Sporting Center**

CLIENT

LOCATION
Al Duhail - Oatar.

**DESCRIPTION**Cultural / Sporting Center of 7,800 m<sup>2</sup>

SCOPE OF WORK
Design-WD –Coordination- PM

**STATUS**Phase Pro

Ministry of Awqaf