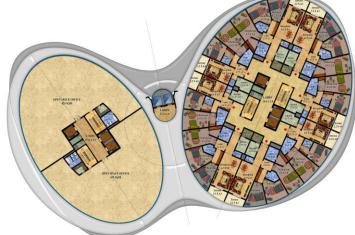

## Residential Complex of 5,367,000 m2

CLIENTLOCATIONDESCRIPTIONSCOPE OF WORKSTATUSGreeks investorsCairo- Egypt.Complex of 3052 villas & facilities (88,780m²)Design - PresentationUnder study