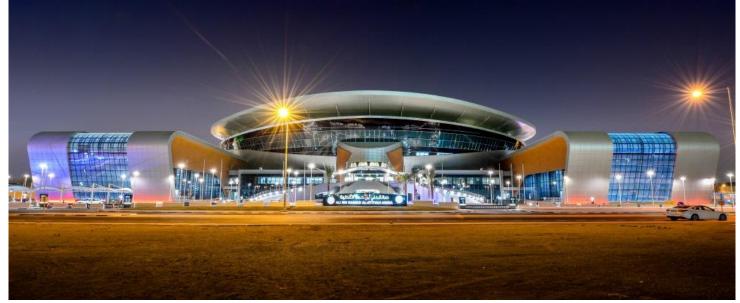

#### Ali Bin Hamad al-Attiyah multisport Arena Best project of the year 2015 in the Middle East

Oatar Olympic Committee

LOCATION

DESCRIPTION

SCOPE OF WORK

Doha- Qatar.

Multisport Arena for 7000 Persons of 45,000 m<sup>2</sup>

Conceptual Studies & Design

**STATUS** Constructed