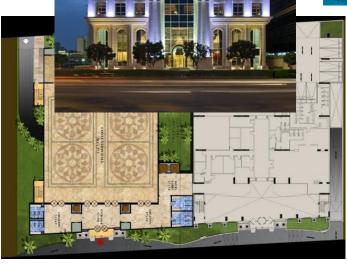

### **Warwick 5 stars Hotel extension**

CLIENT

LOCATION

Doha- Qatar.

DESCRIPTION

SCOPE OF WORK

**STATUS**Constructed

Al Madaen. Doha- Oata

Luxury Hotel of 278 unit, (2B+G+7)

Design - Presentation