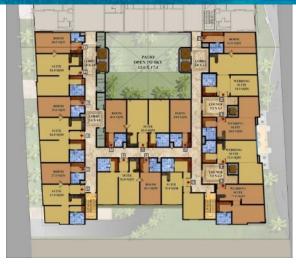

### **Warwick 5 stars Hotel extension**

CLIENT

LOCATION

Doha- Qatar.

DESCRIPTION

SCOPE OF WORK

**STATUS**Constructed

Al Madaen. Doha- Oata

Luxury Hotel of 278 unit, (2B+G+7)

Design - Presentation