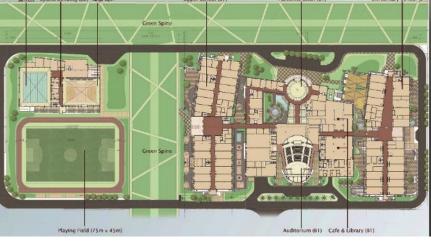

# **Al Duhail Cultural / Sporting Center**

CLIENT

LOCATION
Al Duhail - Oatar.

**DESCRIPTION**Cultural / Sporting Center of 7,800 m<sup>2</sup>

SCOPE OF WORK
Design-WD –Coordination- PM

**STATUS**Phase Pro

Ministry of Awqaf

vqai i Ai Dunaii - Qatar. i Cuiturary sportin