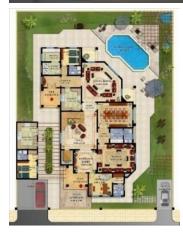

## **Shk. Mohamed Palace**

CLIENT Shk\Mohamed Al Thani. LOCATION

DESCRIPTION

SCOPE OF WORK

**STATUS** 

Wakir - Qatar

4,200 m² Luxury palace, Majlis, swim. Pool & facilities Design-WD-PM-Coordination

constructed