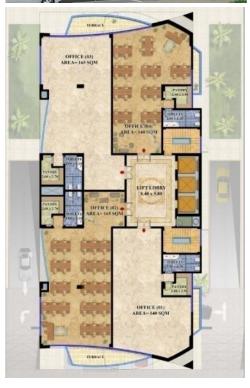

## **Al Shuaa Office Building**

CLIENT

Al Shuaa Project Manag.

LOCATION

Doha- Qatar.

DESCRIPTION

Office Building of 16300 m<sup>2</sup> 3B+R+7

SCOPE OF WORK

Design- WD- Coordination -PM

STATUS

Constructed