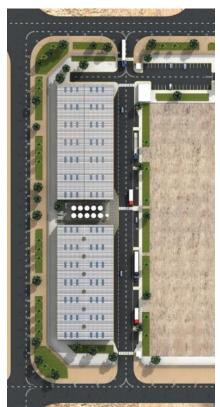

## **Schlumberger cement Factory**

CLIENT

Schlumberger Oilfield

LOCATION

DESCRIPTION

SCOPE OF WORK

**STATUS** 

5800m<sup>2</sup> Industrials / 350m<sup>2</sup> silos / 108m<sup>2</sup> offices Ras Laffan Qatar.

Design- coordination- supervision