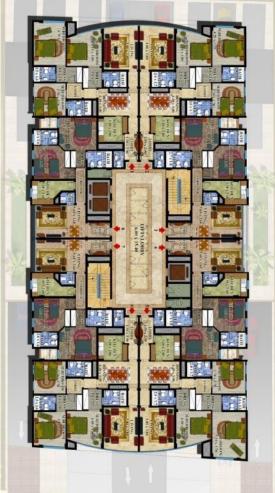

# **Residential Building of 38 Apartments**

CLIENT

LOCATION

DESCRIPTION

SCOPE OF WORK

**STATUS** Constructed

Lusail – Qatar

A contemporary style of 38 apartments (2B+ G+4)