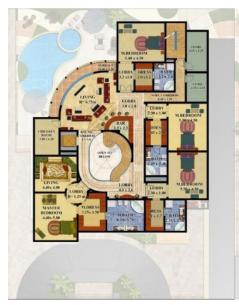

## **Shk. Mohamed Palace**

CLIENT Shk\Mohamed Al Thani. LOCATION

DESCRIPTION

SCOPE OF WORK

**STATUS** 

Wakir - Qatar

4,200 m² Luxury palace, Majlis, swim. Pool & facilities Design-WD-PM-Coordination

constructed