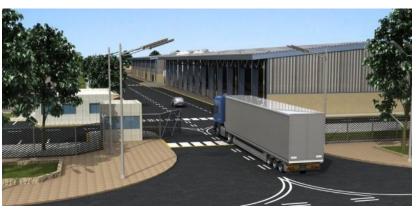

## **Schlumberger cement Factory**

CLIENT

Schlumberger Oilfield

LOCATION

DESCRIPTION

SCOPE OF WORK

**STATUS** 

5800m<sup>2</sup> Industrials / 350m<sup>2</sup> silos / 108m<sup>2</sup> offices Ras Laffan Qatar.

Design- coordination- supervision