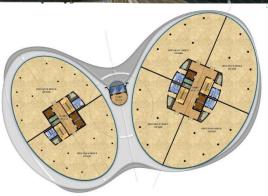

## Residential Complex of 5,367,000 m2

CLIENTLOCATIONDESCRIPTIONSCOPE OF WORKSTATUSGreeks investorsCairo- Egypt.Complex of 3052 villas & facilities (88,780m²)Design - PresentationUnder study